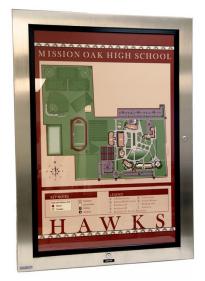

Kirkland specializes in Fire Alarm Graphic Design, having an exceptional drafting department, and Graphic Display methods, that allow for a clear, concise illustration of the layout, including using full color graphics. There is no additional charge for colors utilized in the display, with unlimited colors to choose from. Our product design provides an easy and inexpensive method to modify when changes are required in the future. With our unique manufacturing and printing process, a Kirkland Graphic Annunciator can range from a simple Matrix (Ladder) type display to full color high resolution digitally printed display never before seen in the industry. The Kirkland Graphic Annunciator is available in a number of standard sizes, but larger panels are our specialty. We can provide full color graphics, and can incorporate photographs/rendered images, logos etc..

RSF-L-GP3 with Stainless Steel Door Option

Kirkland panels are now qualified by the ICC Evaluation Service to ACC156 criteria!

RSE-GR-GP3 with backlighted symbols

Backlighted symbol illuminated

06301109