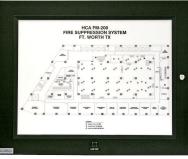

Kirkland specializes in Fire Alarm Graphic Design, having an exceptional drafting department, and Graphic Display methods, that allow for a clear, concise illustration of the layout, including using full color graphics. There is no additional charge for colors utilized in the display, with unlimited colors to choose from. Our product design provides an easy and inexpensive method to modify when changes are required in the future. With our unique manufacturing and printing process, a Kirkland Graphic Annunciator can range from a simple Matrix (Ladder) type display to full color high resolution digitally printed display never before seen in the industry. The Kirkland Graphic Annunciator is available in a number of standard sizes, but larger panels are our specialty. We can provide full color graphics, and can incorporate photographs/rendered images, logos etc..