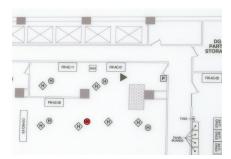

## **GRAPHIC INTRODUCTION**

Graphic Annunciator with LCD

A Graphic Annunciator is a piece of Fire Alarm Equipment, which shows the Fire Alarm device location, within the floor layout. It provides the fireman with quick information, as the Graphic Annunciator illustrates the exact location of the alarm, thereby, increasing the Fireman's response time. With the Graphic Annunciator, the Fireman does not have to scroll through touchscreens, to find the device that has gone into alarm.

The Graphic Annunciator design can vary according to code, the AHJ, and/or the owner of the facility. In some cases, all devices are shown with LEDs, and in other cases, the floorplan will be divided into zones, with a zone LED, and corresponding device type LEDs.

Kirkland specializes in Fire Alarm Graphic Design, having an exceptional drafting department, and Graphic Display methods, that allow for a clear, concise illustration of the layout, including using full color graphics. There is no additional charge for colors utilized in the display, with unlimited colors to choose from. Our product design provides an easy and inexpensive method to modify when changes are required in the future. With our unique manufacturing and printing process, a Kirkland Graphic Annunciator can range from a simple Matrix (Ladder) type display to full color high resolution digitally printed display never before seen in the industry. The Kirkland Graphic Annunciator is available in a number of standard sizes, but larger panels are our specialty. We can provide full color graphics, and can incorporate photographs/rendered images, logos etc..