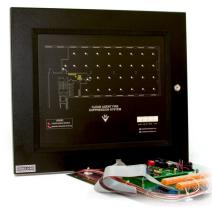

The Graphic Annunciator design can vary according to code, the AHJ, and/or the owner of the facility. In some cases, all devices are shown with LEDs, and in other cases, the floorplan will be divided into zones, with a zone LED, and corresponding device type LEDs.

Kirkland specializes in Fire Alarm Graphic Design, having an exceptional drafting department, and Graphic Display methods, that allow for a clear, concise illustration of the layout, including using full color graphics. There is no additional charge for colors utilized in the display, with unlimited colors to choose from. Our product design provides an easy and inexpensive method to modify when changes are required in the future. With our unique manufacturing and printing process, a Kirkland Graphic Annunciator can range from a simple Matrix (Ladder) type display to full color high resolution digitally printed display never before seen in the industry. The Kirkland Graphic Annunciator is available in a number of standard sizes, but larger panels are our specialty. We can provide full color graphics, and can incorporate photographs/rendered images, logos etc..