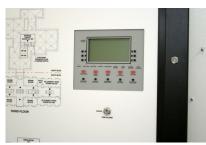

## **GRAPHIC INTRODUCTION**

Graphic Annunciator with LCD

A Graphic Annunciator is a piece of Fire Alarm Equipment, which shows the Fire Alarm device location, within the floor layout. It provides the fireman with quick information, as the Graphic Annunciator illustrates the exact location of the alarm, thereby, increasing the Fireman's response time. With the Graphic Annunciator, the Fireman does not have to scroll through touchscreens, to find the device that has gone into alarm.

The Graphic Annunciator design can vary according to code, the AHJ, and/or the owner of the facility. In some cases, all devices are shown with LEDs, and in other cases, the floorplan will be divided into zones, with a zone LED, and corresponding device type LEDs.