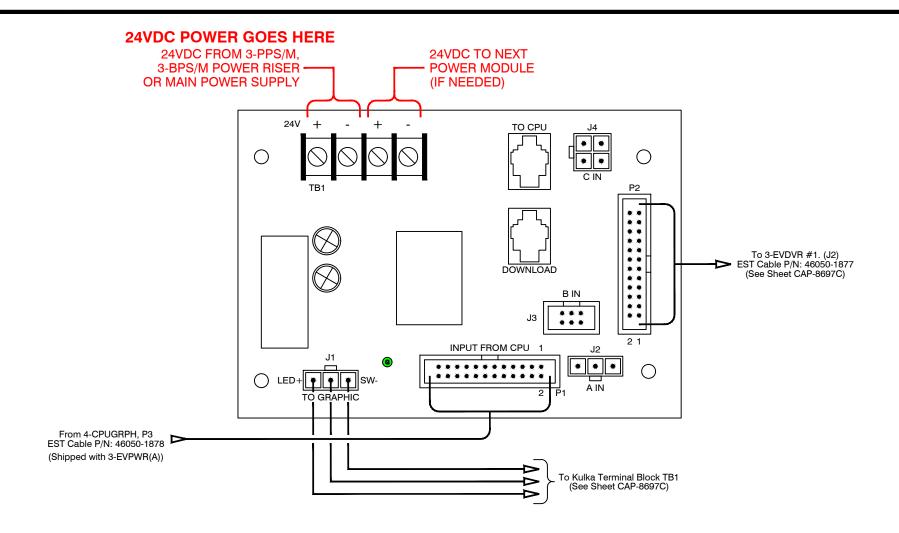

## NOTES:

- Before Installation, refer to Installation Instructions for 3-EVPWRA, 3-EVDVRA & 3-EVDVRX (P/N: 287434 Rev. 1.0 (3/2/1998))
- All circuits entering the annunciator enclosure must be power limited as described in UL Standard 864, Section 24A.
- The number next to each switch & L.E.D., (I.E. SW1-2, 1-16), is used to locate the individual Switch or L.E.D. on the graphic panel. Please refer to the accompanying numbered artwork for the actual location of these devices.
- See the accompanying Excel Spreadsheet for detailed wiring information.

| DRIVER DIAGRAM                | H. R. KIRKLAND CO., INC. 4935 Allison Street, Unit 13 Arvada, Colorado 80002 Phone: (800) 247-2303 Fax: (303) 420-1856 |
|-------------------------------|------------------------------------------------------------------------------------------------------------------------|
| EST-4 3-EVPWR(A) POWER MODULE | DATE: 12 JUNE 2020 BY GG <b>CAP-8697B</b>                                                                              |
| NEGATIVE FEED                 | REVISION: ORIGINAL SHEET 2 OF 3                                                                                        |